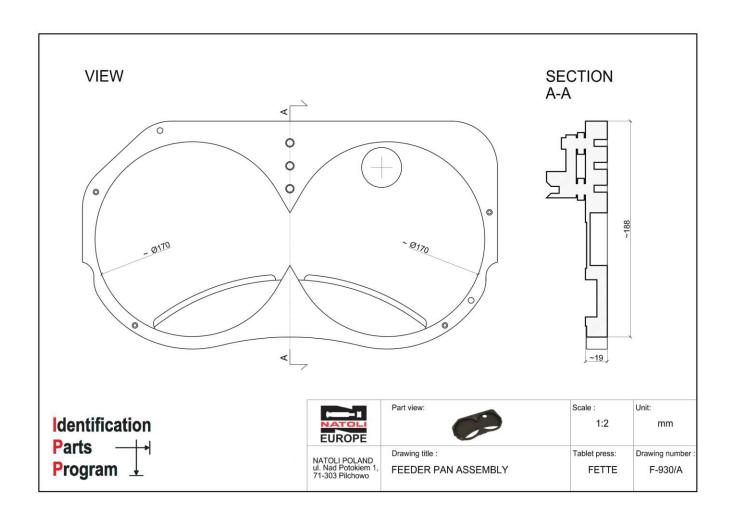

## How will it be useful to you?

If you do not know if a given part will fit your tablet press, ask us for technical drawings! Based on them, you will assess whether this is the part you need. An example below: