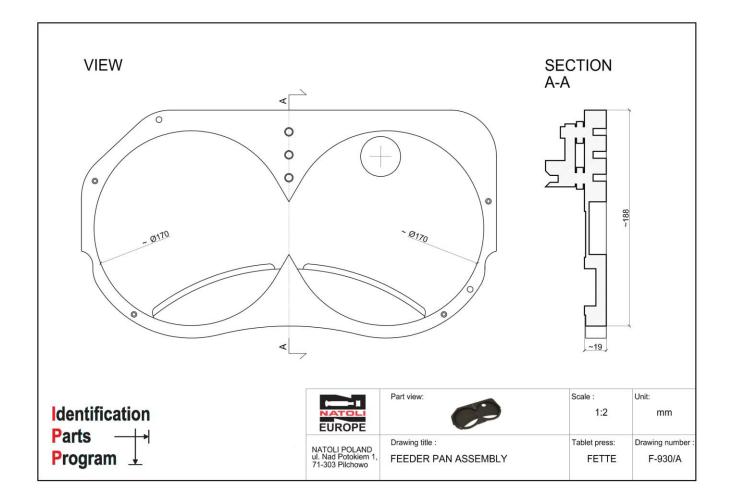

## How will it be useful to you?

If you do not know if a given part will fit your tablet press, ask us for technical drawings! Based on them, you will assess whether this is the part you need. An example below: